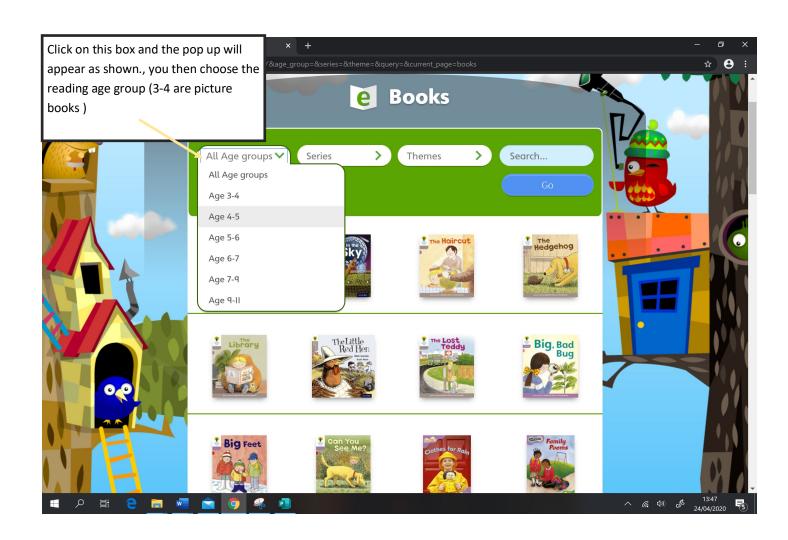

• Free Professional Development videos

Click on this box and the pop up will

appear as shown.

It will then take you to a page like this! Happy Reading!