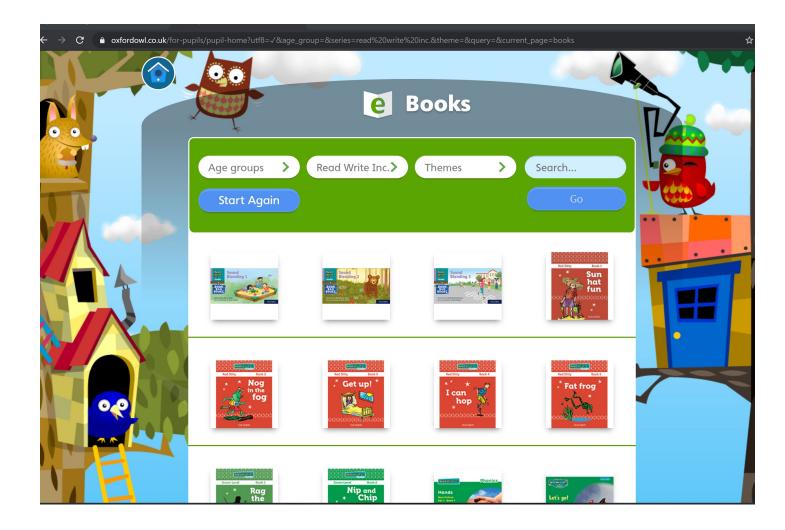

• Free Professional Development videos

Click on this box and the pop up will

appear as shown.

It will then take you to a page like this! Happy Reading!