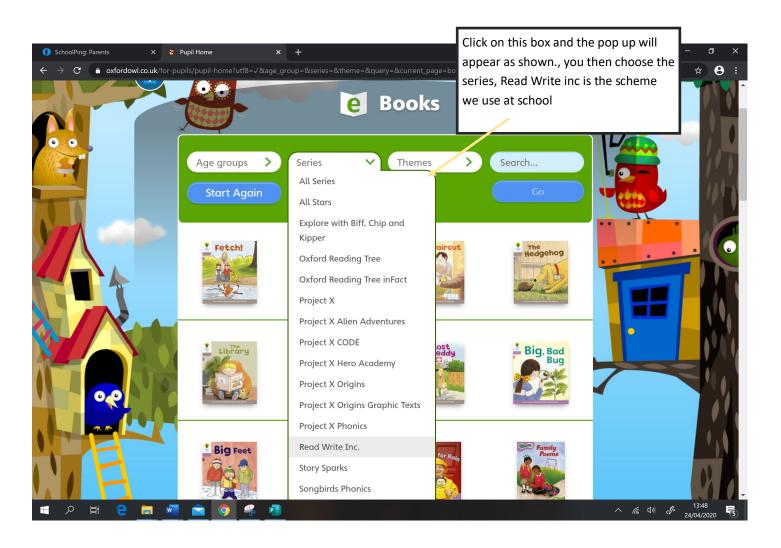

• Free Professional Development videos

Click on this box and the pop up will

appear as shown.

It will then take you to a page like this! Happy Reading!