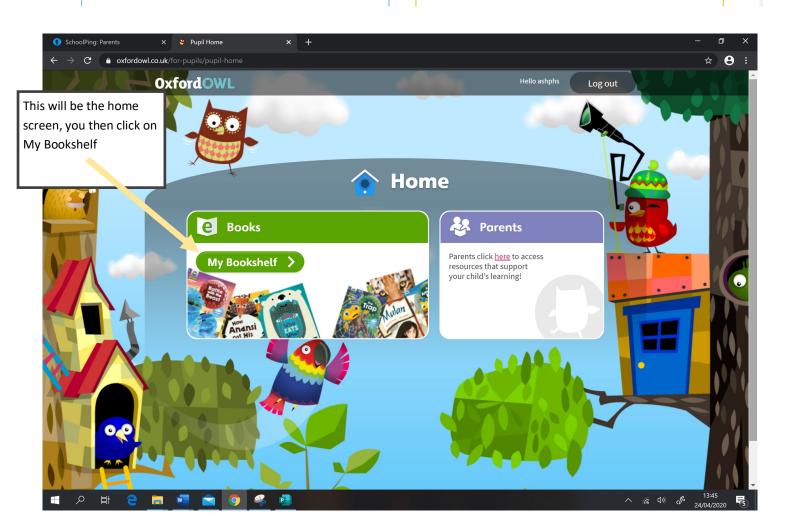

X S Oxford Owl for School and Home X + ← → C 🏚 oxfordowl.co.uk or ☆ 😫 : Oxford OWL My class login  $\otimes$ Welcome to Oxford Owl Please note that Oxford Owl for School is for teacher use only, and teachers can use the class login feature to share eBooks and resources Enter the login details given to you with pupils. Parents, you can find hundreds of free eBooks and activities by your teacher. on Oxford Owl for Home. ashphs Problems logging in? Teachers - this is the class login box. To log in with your own details **Oxford Owl for School** Oxford Owl 1 please <u>Log in here</u>. Teaching resources and Free resources to suppor Log in expert school improvement support • Advice and support for parents • Award-winning subscriptions and leadership support • Educational activities and games • Free teaching resources and eBooks • Free eBook library for 3- to 11-year-olds